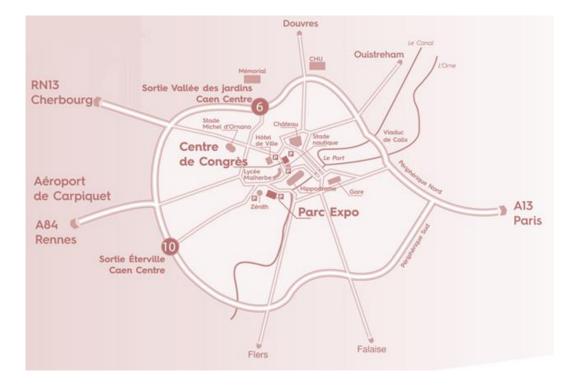

### **VENUE MAP**

### **VENUE TO THE SITE**

#### TRANSPORT

#### **EVENT LOCATION**

**Parc des Expositions** Rue des Baladas 14000 CAEN

### LOCATION

Two parkings are located around the Parc des Expositions:

- Organisation team parking
- Public & caravans parking

Parking areas are accessible from Boulevars des Baladas