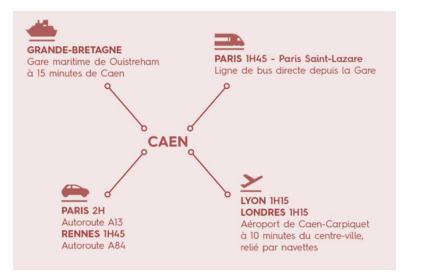

|   | 2.025 €      | 865€          | 2.025 €                | 865€                     |

|   |        | OP     | 'EN    |        |
|---|--------|--------|--------|--------|
|   | M19+   | M17/18 | W19+   | W17/18 |
| 1 | 1500 € | 350 €  | 1500 € | 350 €  |
| 2 | 800 €  | 175 €  | 800 €  | 175 €  |
| 3 | 400 €  | 125€   | 400 €  | 125 €  |
| 4 | 175 €  | 75 €   | 175 €  | 75 €   |
| 5 | 150 €  | 50 €   | 150 €  | 50 €   |
| 6 | 125 €  | 40 €   | 125 €  | 40 €   |
| 7 | 100 €  | 30 €   | 100 €  | 30 €   |
| 8 | 75€    | 20 €   | 75 €   | 20 €   |
|   | 3.325€ | 865€   | 3.325€ | 865€   |



BMX COMPETITION GUIDE Indoor de Caen International | UCI Class C1 & Open de Normandie 25-26th February 2017 | Caen (Normandie)

INDOOR 👑



### **VENUE MAP**

### **VENUE TO THE SITE**

#### TRANSPORT



### SITE MAP PARC DES EXPOSITIONS



#### **EVENT LOCATION**

**Parc des Expositions** Rue des Baladas 14000 CAEN







### PARKINGS

### LOCATION

Two parkings are located around the Parc des Expositions:

- Organisation team parking
- Public & caravans parking

Parking areas are accessible from Boulevars des Baladas

### CAMPING

Camping is allowed and free of charge into the Parc des Expositions. You will find a special outdoor parking for vehicles.

### SECURITY

Security will be ensured by the **local police**. Caen BMX disclaims any responsibility for bodily injuries, losses of income and material damages on parkings and track.

## SPECTATOR ACCESS

### ENTRANCE FEE

Indoor de Caen International general public fees are the following:

| FEES   | ADULTS | KIDS    |
|--------|------