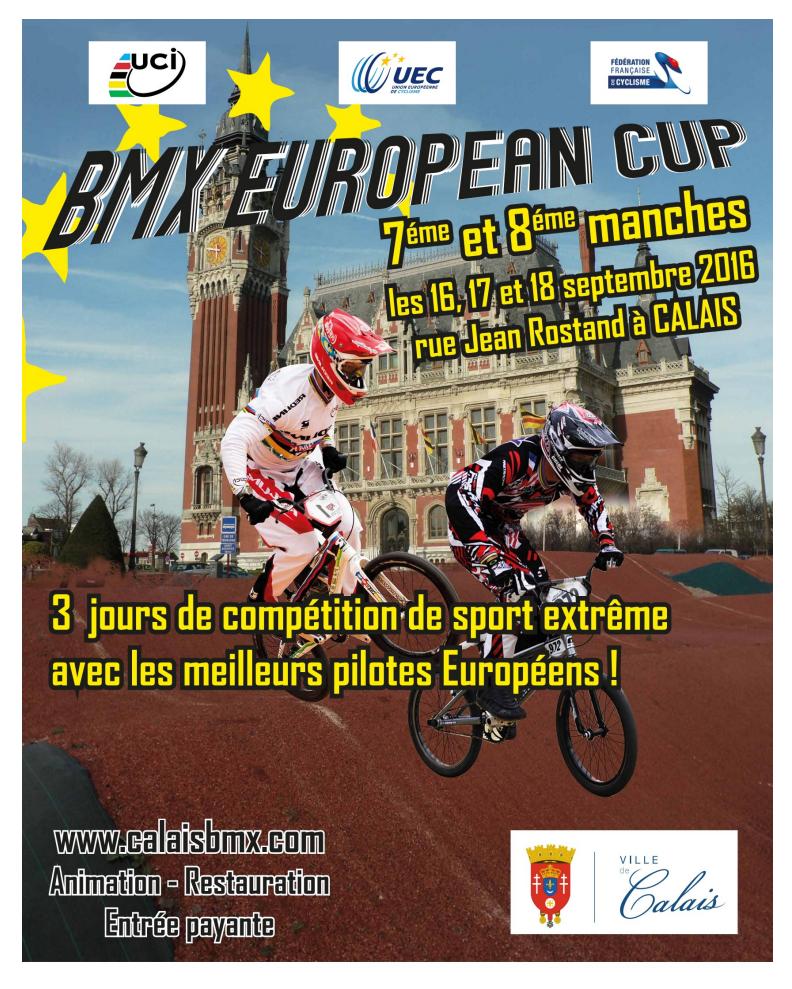

# - INVITATION UEC EUROPEAN CUP BMX 2016 Rounds 7 & 8

Calais (FRANCE)

16-17-18 September 2016

The CalaisBMX club have got the pleasur to invite you to the 7th and 8th rounds of the European Cup BMX 2016 on her new track designed and built by ProTracks to meet the requirements of the biggest sporting discipline events.

#### **LOCATION**

The track is located rue Jean Rostand - 62100 Calais.

GPS: 50.9564862 - 1.908008