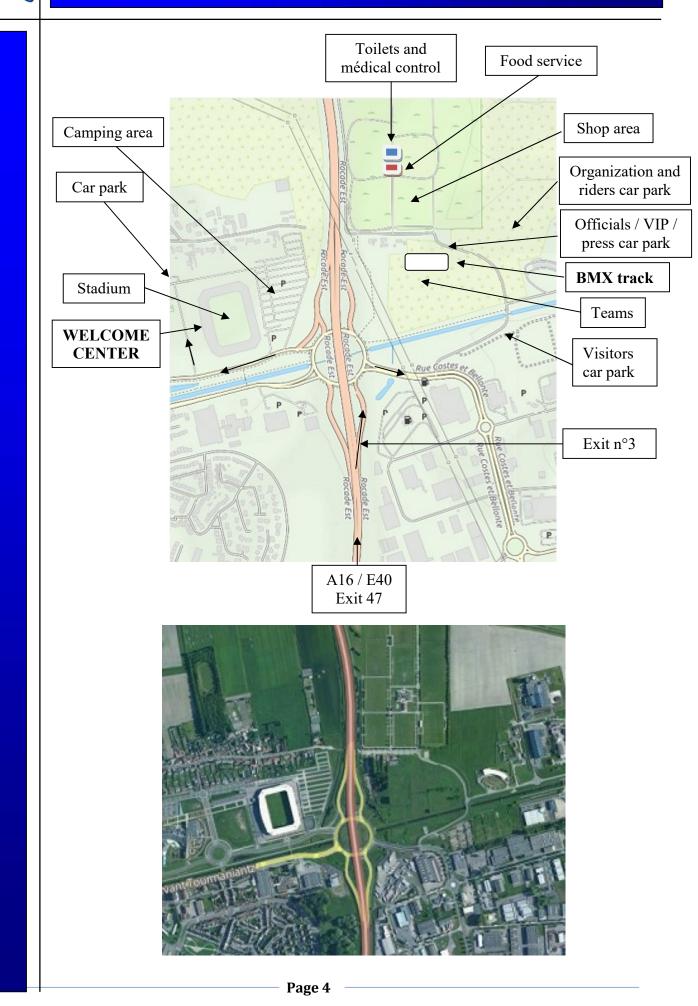

#### **LOCATION**

The track is located rue Jean Rostand - 62100 Calais.

GPS: 50.9564862 - 1.908008

#### **ACCESS**:

Access by highway A16 / E40 - exit 47 towards Calais port - car ferry. Take exit 3 towards Calais center to the roundabout. One signs will be in place from this roundabout.

The site is secure, security and informed throughout the duration of the event with the presence of master-dog at the campsite, on all traders and track areas.

#### **USEFUL INFORMATION**

All informations and reservations for teams, camping, access fees and shops are available on the website

<u>www.calaisbmx.com</u> or by e-mail: <u>contact@calaisbmx.com</u>

The welcome center will be located in front of "stade de l'épopée", near the track. It will receive the pilots and their manager and the teams and officials to deliver their bracelets and badges for access to the track and all the necessary information regarding the running of the event, access to parking and facilities of the campsite.